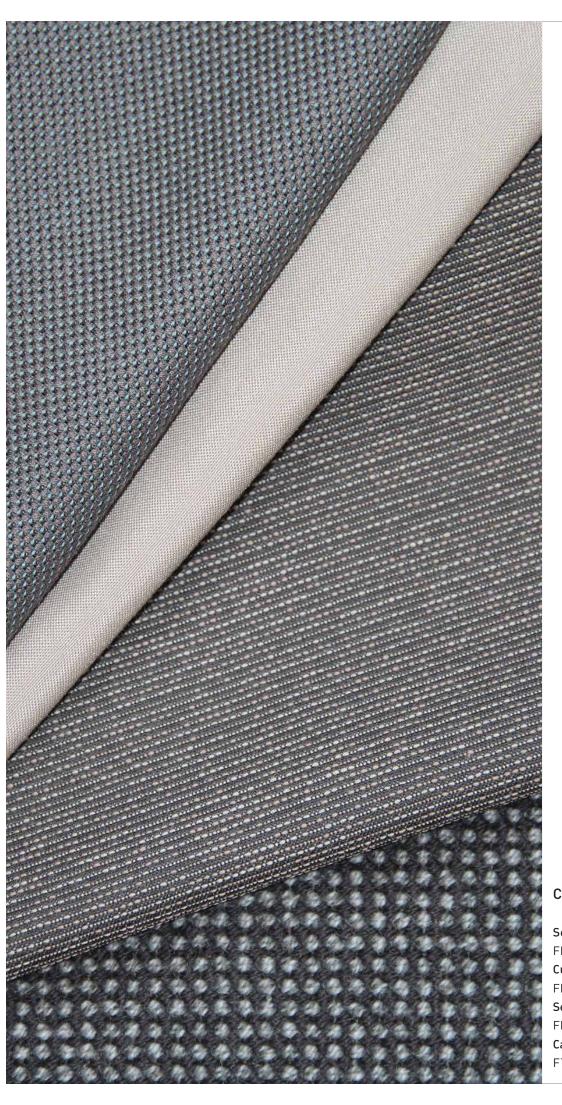

#### WALL COVERING FABRIC

Aramid blend 75% AR, 20% WO, 5% PA 680 m/g², 20 oz/sy 137 cm, 54 in. MOQ: 5 lm

Seat cover fabric
FF51008137LS480 Side 1
Curtain fabric
FF05338137LS470
Seat cover fabric
FF51007137LS480
Carpet
FT02348200LS302

Seat cover fabric
FF51007137LS480
Seat cover fabric
FF51007137LS750
Curtain fabric
FF05338137LS745
Carpet
FT01547200LS300

Seat cover fabric
FF51007137LS750
Curtain fabric
FF05039136LS133
Seat cover fabric
FF51008137LS750 Side 1
Carpet
FT01518200LS701