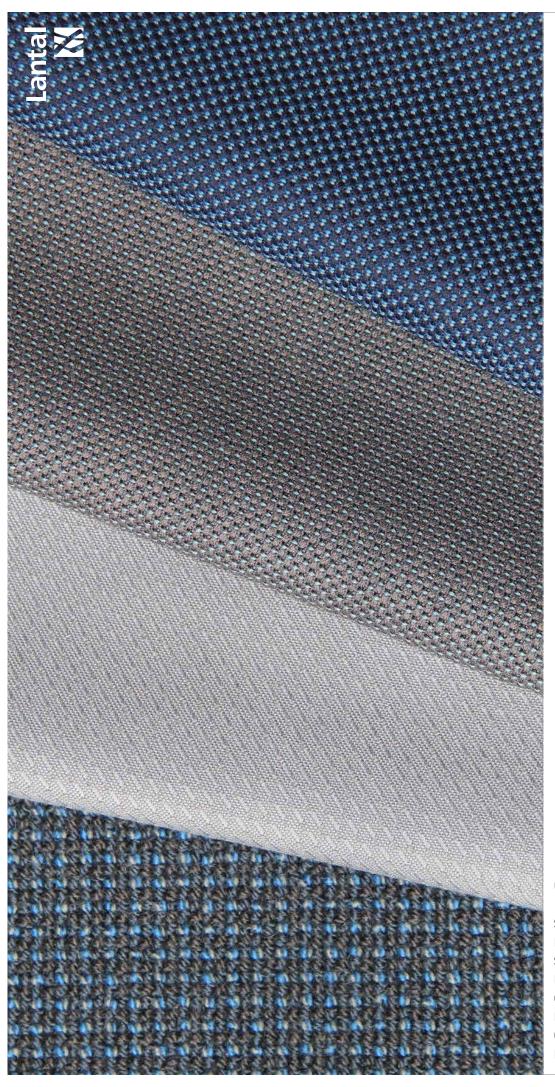

#### WALL COVERING FABRIC

Aramid blend 75% AR, 20% WO, 5% PA 680 m/g², 20 oz/sy 137 cm, 54 in. MOQ: 5 lm

Seat cover fabric
FF51008137LS480 Side 1
Curtain fabric
FF05338137LS470
Seat cover fabric
FF51007137LS480
Carpet
FT02348200LS302

Seat cover fabric
FF51007137LS480
Seat cover fabric
FF51007137LS750
Curtain fabric
FF05338137LS745
Carpet
FT01547200LS300

Seat cover fabric
FF51007137LS750
Curtain fabric
FF05039136LS133
Seat cover fabric
FF51008137LS750 Side 1
Carpet
FT01518200LS701