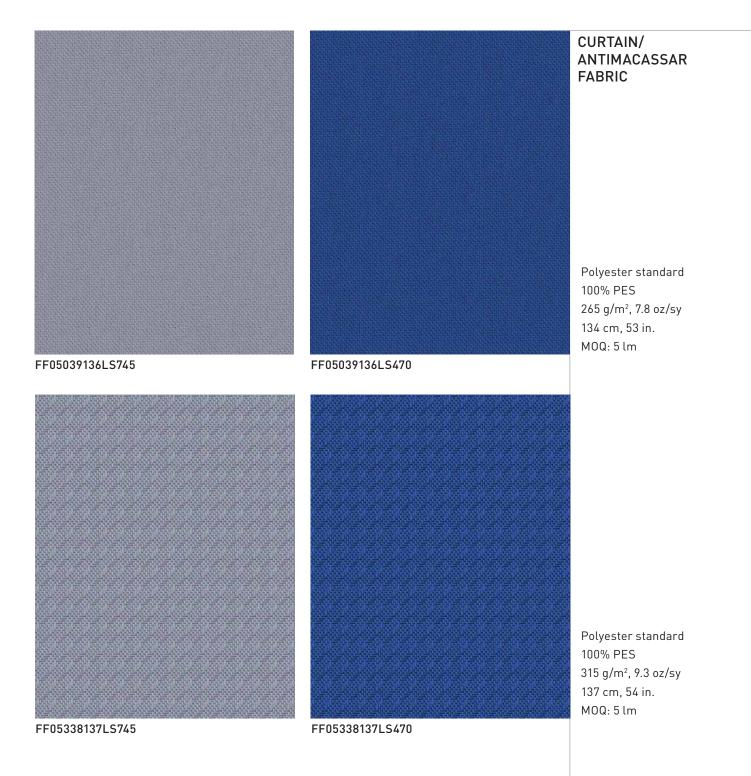

#### WALL COVERING FABRIC

Aramid blend 75% AR, 20% WO, 5% PA 680 m/g², 20 oz/sy 137 cm, 54 in. MOQ: 5 lm

Seat cover fabric
FF51008137LS480 Side 1
Curtain fabric
FF05338137LS470
Seat cover fabric
FF51007137LS480
Carpet
FT02348200LS302

Seat cover fabric
FF51007137LS480
Seat cover fabric
FF51007137LS750
Curtain fabric
FF05338137LS745
Carpet
FT01547200LS300

Seat cover fabric
FF51007137LS750
Curtain fabric
FF05039136LS133
Seat cover fabric
FF51008137LS750 Side 1
Carpet
FT01518200LS701