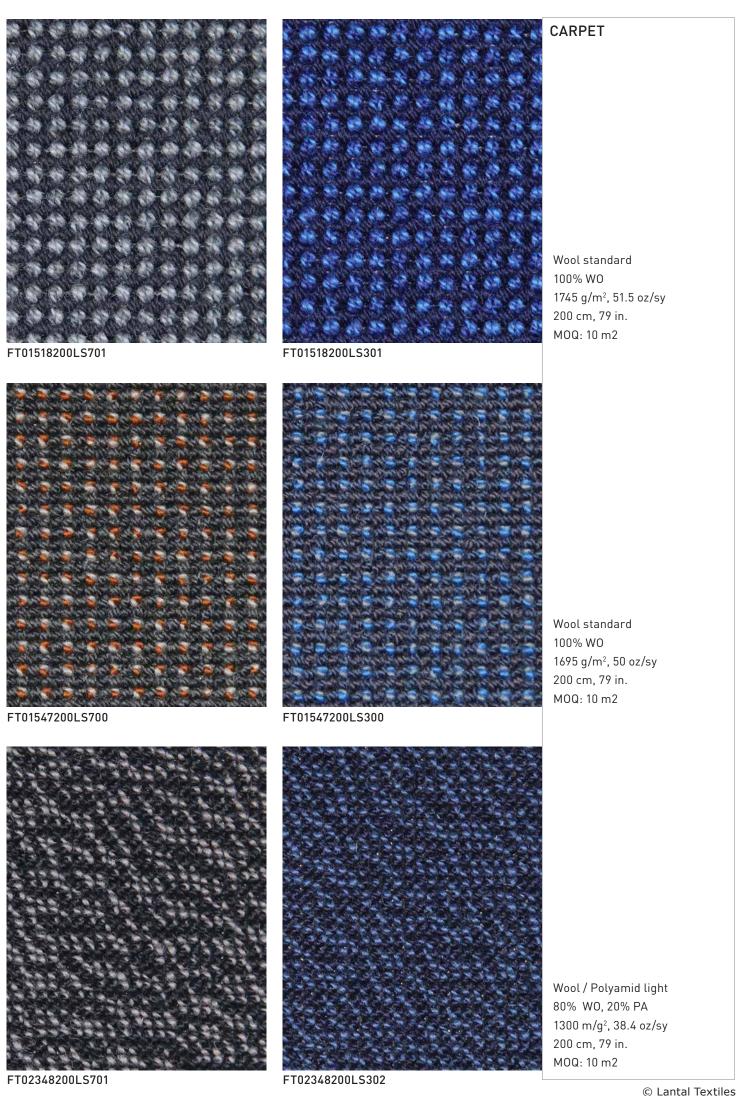

#### WALL COVERING FABRIC

Aramid blend 75% AR, 20% WO, 5% PA 680 m/g², 20 oz/sy 137 cm, 54 in. MOQ: 5 lm

Seat cover fabric
FF51008137LS480 Side 1
Curtain fabric
FF05338137LS470
Seat cover fabric
FF51007137LS480
Carpet
FT02348200LS302

Seat cover fabric
FF51007137LS480
Seat cover fabric
FF51007137LS750
Curtain fabric
FF05338137LS745
Carpet
FT01547200LS300

Seat cover fabric
FF51007137LS750
Curtain fabric
FF05039136LS133
Seat cover fabric
FF51008137LS750 Side 1
Carpet
FT01518200LS701

Seat cover fabric
FF51008137LS480 Side 1
Curtain fabric
FF05039136LS133
Seat cover fabric
FF51008137LS750 Side 1
Carpet
FT01547200LS700