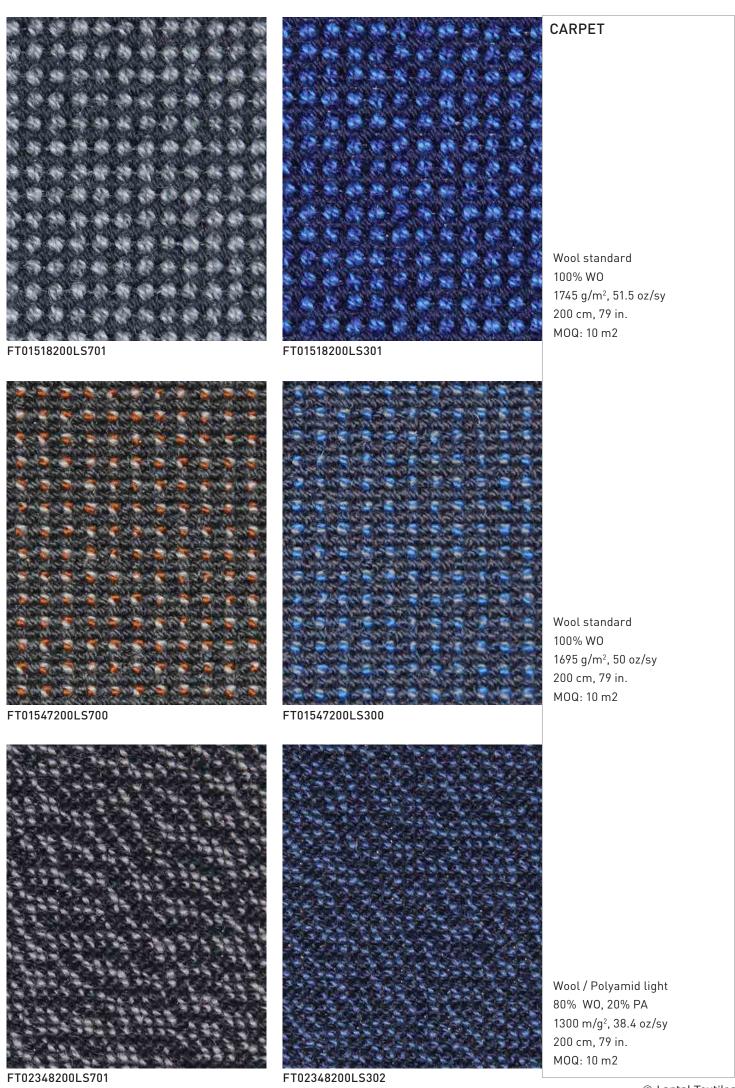

#### WALL COVERING FABRIC

Aramid blend 75% AR, 20% WO, 5% PA 680 m/g², 20 oz/sy 137 cm, 54 in. MOQ: 5 lm

Seat cover fabric
FF51008137LS480 Side 1
Curtain fabric
FF05338137LS470
Seat cover fabric
FF51007137LS480
Carpet
FT02348200LS302

Seat cover fabric
FF51007137LS480
Seat cover fabric
FF51007137LS750
Curtain fabric
FF05338137LS745
Carpet
FT01547200LS300

Seat cover fabric
FF51007137LS750
Curtain fabric
FF05039136LS133
Seat cover fabric
FF51008137LS750 Side 1
Carpet
FT01518200LS701

Seat cover fabric
FF51008137LS480 Side 1
Curtain fabric
FF05039136LS133
Seat cover fabric
FF51008137LS750 Side 1
Carpet
FT01547200LS700