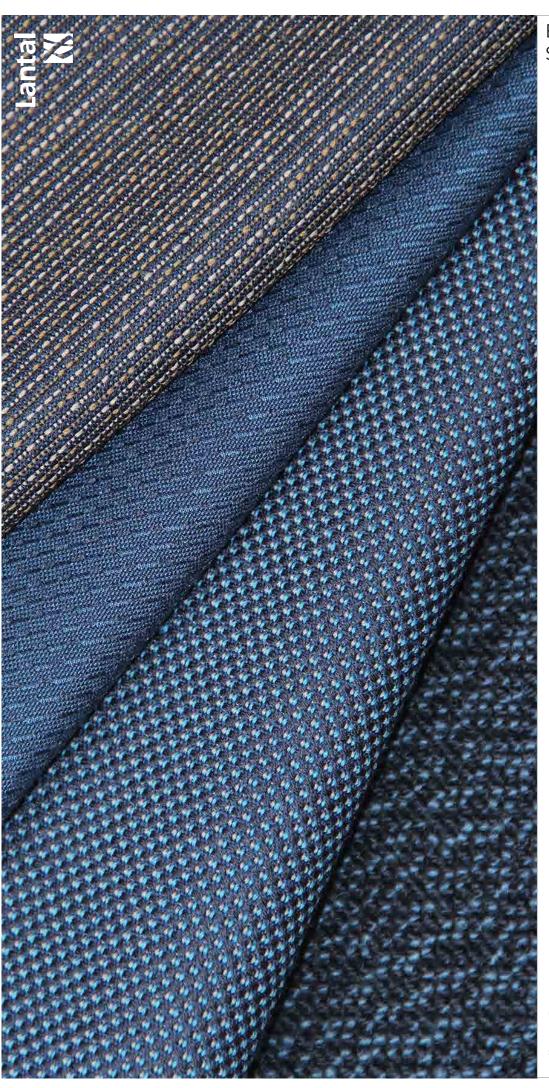

#### WALL COVERING FABRIC

Aramid blend 75% AR, 20% WO, 5% PA 680 m/g², 20 oz/sy 137 cm, 54 in. MOQ: 5 lm

Seat cover fabric
FF51008137LS480 Side 1
Curtain fabric
FF05338137LS470
Seat cover fabric
FF51007137LS480
Carpet
FT02348200LS302

Seat cover fabric
FF51007137LS480
Seat cover fabric
FF51007137LS750
Curtain fabric
FF05338137LS745
Carpet
FT01547200LS300

Seat cover fabric
FF51007137LS750
Curtain fabric
FF05039136LS133
Seat cover fabric
FF51008137LS750 Side 1
Carpet
FT01518200LS701