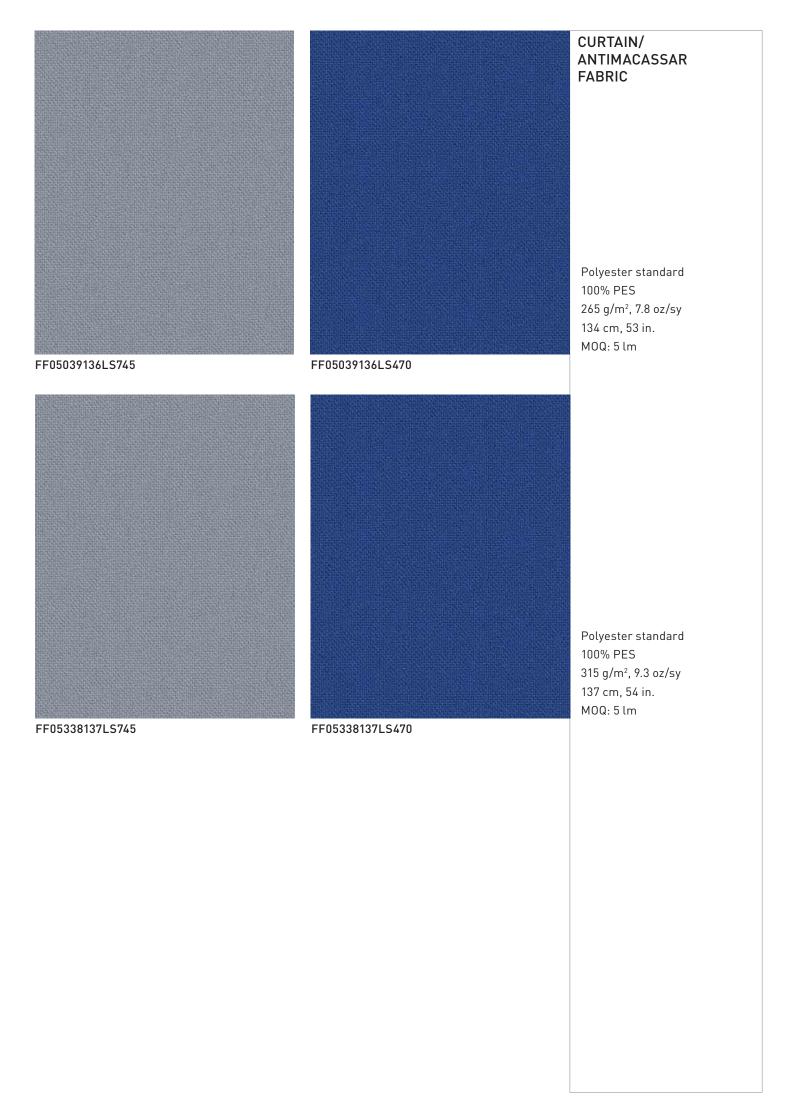

#### WALL COVERING FABRIC

Aramid blend 75% AR, 20% WO, 5% PA 680 m/g², 20 oz/sy 137 cm, 54 in. MOQ: 5 lm

Seat cover fabric
FF51008137LS480 Side 1
Curtain fabric
FF05338137LS470
Seat cover fabric
FF51007137LS480
Carpet
FT02348200LS302